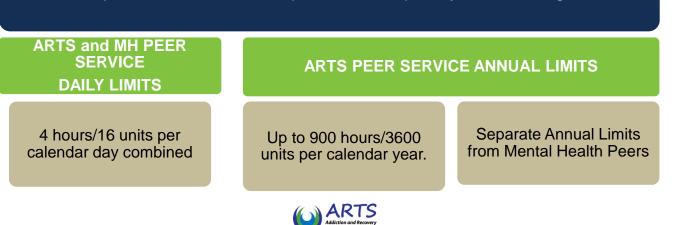

#### Mental Health and ARTS Peer Support Service Limits

Peer Support Services shall be an ancillary service and shall not impede, interrupt, replace, or interfere with the provision of the primary service setting.