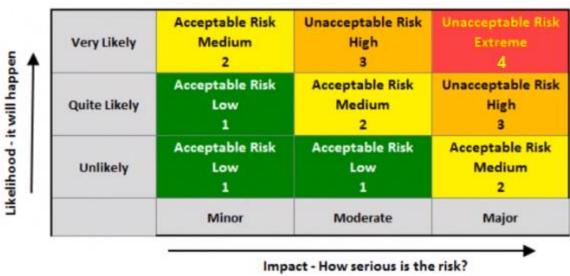

### Risk Matrix for use when determining a risk score:

Impact - How serious is the risk?

[Provider Designee Signature] [Date]